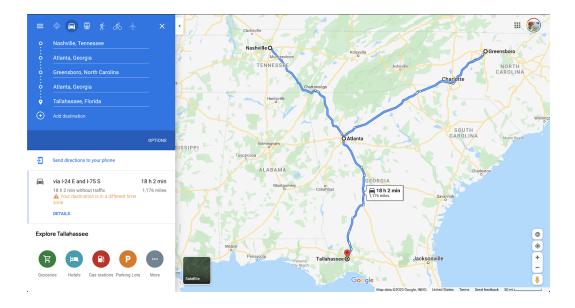

**\*For example**: Starting in Nashville, TN and ending in Tallahassee, FL, connect Nashville, TN; Atlanta, GA; Greensboro, NC; and Tallahassee, FL in exactly 4 moves. In this instance, the single keyword would be: **nagat** 